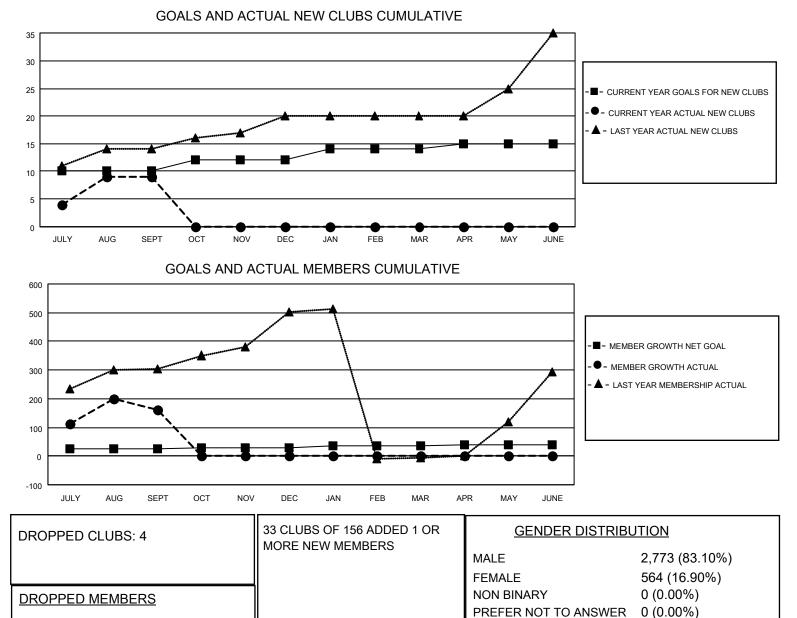

## LOCATION REP OF BANGLADESH

District 315B1

Results as of: 9/30/2021

| Clubs                 |               |           |               | Members               |                        |                         |                                                    |
|-----------------------|---------------|-----------|---------------|-----------------------|------------------------|-------------------------|----------------------------------------------------|
| RESULTS FOR 2021-2022 |               |           |               | RESULTS FOR 2021-2022 |                        |                         |                                                    |
| QUARTER               | NEW CLUB GOAL | NEW CLUBS | DROPPED CLUBS | QUARTER               | BER GROWTH NET<br>GOAL | MEMBER GROWTH<br>ACTUAL | DROPPED<br>MEMBERS ACTUAL<br>(including transfers) |
| JULY/AUG/SEPT         | 10            | 9         | 4             | JULY/AUG/SEPT         | 25                     | 278                     | 108                                                |
| OCT/NOV/DEC           | 2             | 0         | 0             | OCT/NOV/DEC           | 5                      | 0                       | 0                                                  |
| JAN/FEB/MAR           | 2             | 0         | 0             | JAN/FEB/MAR           | 5                      | 0                       | 0                                                  |
| APR/MAY/JUNE          | 1             | 0         | 0             | APR/MAY/JUNE          | 5                      | 0                       | 0                                                  |